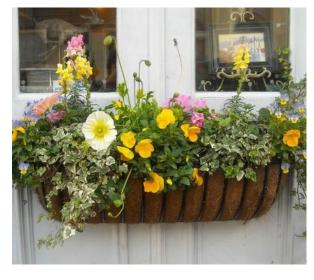

# Flowers enrich the welcoming atmosphere of any space.

Whether in planter boxes, hanging planters, or under-window baskets, they offer a canvas for imaginative design and opportunities to enhance the pedestrian experience.

# Consider

**Colour Coordination**: Coordinate the floral arrangement with the colour schemes outlined above. Consider the colour of buildings, street furniture, and other urban elements.

**Low Maintenance**: Choose resilient plants that can thrive in the busy environment of a downtown area with minimal care requirements.