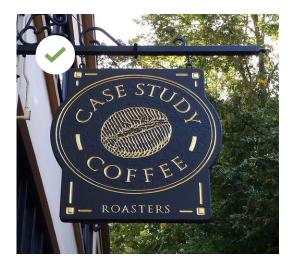

#### PERPENDICULAR SIGNAGE STYLES

# Consider

- Rustic Materials: Opt for wood, wrought iron, and/or galvanized metal.
- Appropriate Sizing: Choose sizes that are readable and proportionate to the surrounding environment.
- Legibility: Prioritize clear and legible typography.