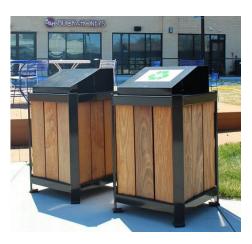

# **Street Fixtures**

Strive to ensure that garbage cans, benches, and other street fixtures maintain consistency and align with the overall brand aesthetic, incorporating elements like rustic wood, iron, and a cohesive colour palette that harmonizes with the brand's accents.