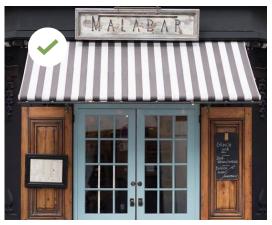

In charming rural communities, businesses often adopt a rustic charm for their awnings, featuring traditional slope and gable awnings.

#### Consider

- Colour Coordination: Adhere to the prescribed colour scheme detailed on page 6.
- Simplified Designs: Minimize the look of clutter and keep to solid or minimal graphics.

To maintain a professional aesthetic, awnings should be regularly cleaned, and any fading or tearing instances should prompt immediate removal.

#### Please Avoid

- Busy Branding: Avoid overly busy graphics or excessive logos.
- Random Colours: Avoid colours outside the suggested colour scheme detailed on page 6.
- Overstated Patterns: Best served by avoiding intricate patterns, with a preference for simple and tasteful stripes.