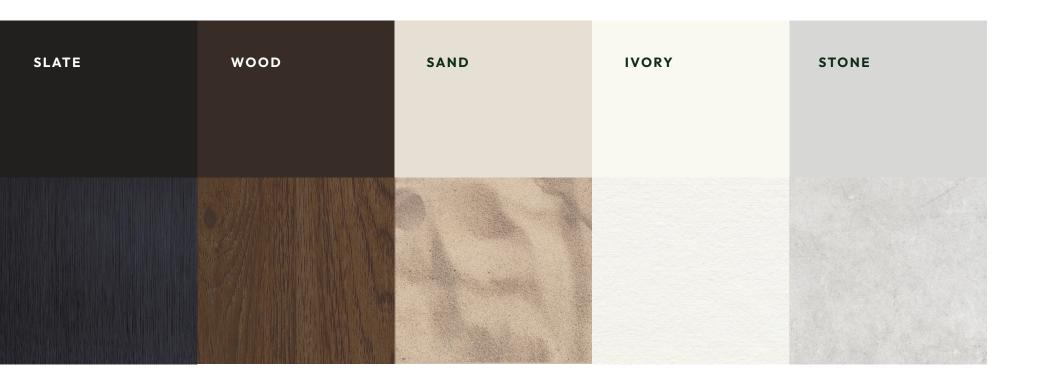

# **Building Façade Colours**

The designated colours for Mildmay's façade enhancements have been carefully chosen and maintain a consistent presence across the entirety of South Bruce. Enrich the town's ambience with earth-inspired colour palettes, drawing inspiration from nature. Paint colours should be approved in advance and follow the palette highlighted below.

| ROSE  | EVERGREEN | MOSS | GRASS | SOLEIL |
|-------|-----------|------|-------|--------|
| SLATE | WOOD      | SAND | IVORY | STONE  |

| MIST                          | WINTER                       | PEACH                        | BLUSH                       | CREAM                        |
|-------------------------------|------------------------------|------------------------------|-----------------------------|------------------------------|
| #56737B                       | #87AAAA                      | #D18365                      | #EFD5D4                     | #DCA74E                      |
| <b>CMYK</b> 70 / 44 / 43 / 12 | <b>CMYK</b> 53 / 20 / 32 / 0 | <b>CMYK</b> 10 / 60 / 66 / 0 | <b>CMYK</b> 4 / 17 / 10 / 0 | <b>CMYK</b> 14 / 35 / 81 / 0 |
| <b>RGB</b> 86 / 115 / 123     | <b>RGB</b> 135 / 170 /170    | <b>RGB</b> 209 / 131 / 101   | <b>RGB</b> 239 / 213 / 212  | <b>RGB</b> 220 / 167 / 78    |
| Pantone 5415 C                | <b>Pantone</b> 5493 C        | Pantone 2024 C               | <b>Pantone</b> 698 C        | Pantone 7499 C               |
|                               |                              |                              |                             |                              |