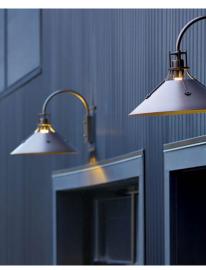

#### LIGHTING STYLE

Street lighting often creates a traditional and cozy ambience, enhancing the small-town charm. Utilizing classic wrought iron sconces, lampposts, and hanging fixtures can illuminate the street with a soft glow, contributing to the quaint and inviting atmosphere of the town.

# Embrace the opportunity to enhance with additional lighting.

The gentle glow of twinkle lights nestled in trees and the inviting warmth of bistro lights can transform an outdoor space.