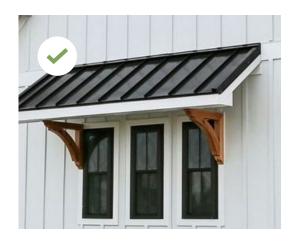

In charming rural communities, businesses often adopt a rustic charm for their awnings, featuring traditional slope and gable awnings.

#### Consider

- Colour Coordination: Adhere to the prescribed colour scheme detailed on page 6.
- Simplified Designs: Minimize the look of clutter and keep to solid or minimal graphics.

To maintain a professional aesthetic, awnings should be regularly cleaned, and any fading or tearing instances should prompt immediate removal.

#### Please Avoid

- Busy Branding: Avoid overly busy graphics or excessive logos.
- Random Colours: Avoid colours outside the suggested colour scheme detailed on page 6.
- Overstated Patterns: Best served by avoiding intricate patterns, with a preference for simple and tasteful stripes.