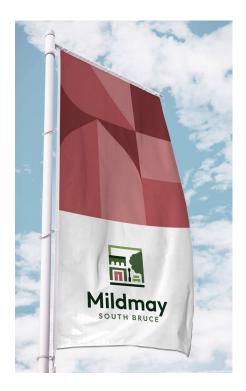

# **Street Banners**

Install decorative street banners that showcase local events, festivals, or seasonal themes, adding a festive and welcoming touch.