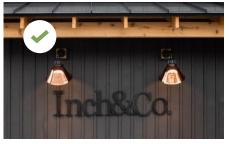

#### PERPENDICULAR SIGNAGE STYLES

# Consider

- Rustic Materials: Opt for wood, wrought iron, and/or galvanized metal.
- Appropriate Sizing: Choose sizes that are readable and proportionate to the surrounding environment.
- Legibility: Prioritize clear and legible typography.

# **Please Avoid**

- Clutter: Avoid clutter by limiting the number of signs and ensuring each serves a distinct purpose.
- Busy Branding: Avoid overly busy graphics or excessive logos.
- Highly Manufactured Materials: Avoid the use of plastics or vinyl.