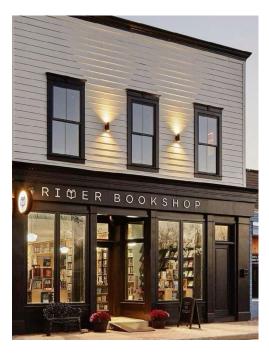

#### **FASCIA SIGNAGE STYLES**

# Consider

# **Flat Panel Signs**:

Simple, flat signs directly mounted on the building's fascia.