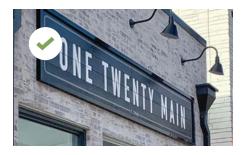

#### **FASCIA SIGNAGE STYLES**

# Consider

# **Flat Panel Signs**:

Simple, flat signs directly mounted on the building's fascia.

# **Channel Letter Signs:**

3D letters or shapes mounted on the fascia.

#### **Wooden Signs:**

Rustic or traditional wooden signs which may be carved, painted, or stained.

# **Metal Signs**:

Aluminum, stainless steel, or other metals offer durability.