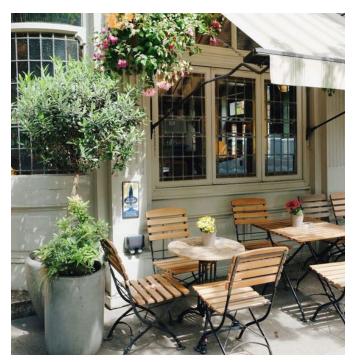

#### **PATIOS**

Relaxed and casual-chic outdoor spaces feature wooden furniture, including picnic-style tables and benches, alongside wrought iron or eclectic pieces that exude rustic charm with an antique touch. Enliven the atmosphere with vibrant greenery using potted plants, flower boxes, or hanging baskets adorned with colourful flowers. Incorporate soft and ambient lighting through lanterns and other carefully chosen decorative light fixtures to enhance the ambience.