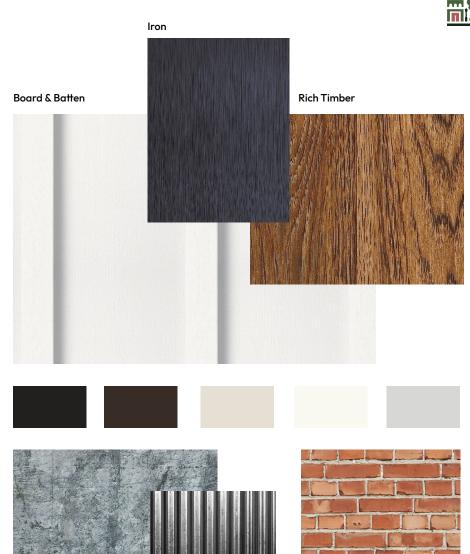

#### **BUILDING MATERIALS**

Initiatives and new developments in Mildmay should strive to embody the charm and quaintness of a small farming town while also reflecting the vibrancy of a **growing business community**, fostering a sense of unity, warmth, and an entrepreneurial spirit. Incorporating traditional materials and authentic details in design decisions is key to creating a cozy atmosphere that resonates with the town's agricultural roots. Consider using classic elements like aluminium beadboard, rich textured timbers, and wrought iron with smooth black finishes to evoke the rustic charm of the farming community.

Prioritize inviting design elements that incorporate earthy textures and sustainable materials. Street furniture enhancements should seamlessly embrace an urban rustic style, subtly acknowledging the town's farming identity. Prioritizing these elements will help Mildmay's small-town and farming community appeal, creating a welcoming environment that **seamlessly blends history, charm, and entrepreneurial spirit** for residents and visitors alike.

Aluminium Beadboard

**Brick** 

Galvanized Steel