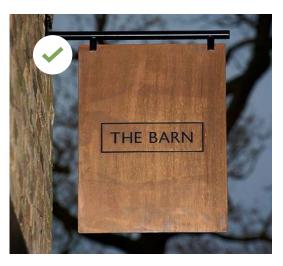

#### PERPENDICULAR SIGNAGE STYLES

# Consider

- Rustic Materials: Opt for wood, wrought iron, and/or galvanized metal.
- Appropriate Sizing: Choose sizes that are readable and proportionate to the surrounding environment.
- Legibility: Prioritize clear and legible typography.