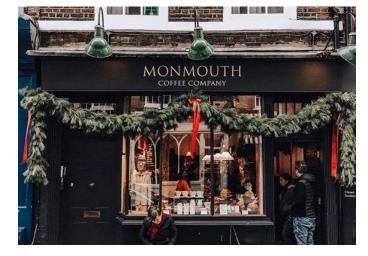

#### **FASCIA SIGNAGE STYLES**

# Consider

# **Flat Panel Signs**:

Simple, flat signs directly mounted on the building's fascia.

# **Channel Letter Signs:**

3D letters or shapes mounted on the fascia.

#### **Wooden Signs:**

Rustic or traditional wooden signs which may be carved, painted, or stained.

# **Metal Signs**:

Aluminum, stainless steel, or other metals offer durability.