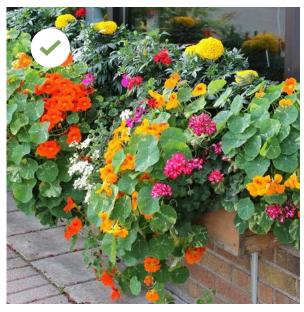

Floral colour suggestions can be found on Downtown Centre Floral Landscaping on page 18.

Seasonal florals in Mildmay's downtown are vital in enhancing the small town's charm, offering aesthetic appeal and contributing to its unique character with a changing identity throughout the seasons.

This connection to nature enhances walkability, fostering harmony in the urban environment and creating an inviting atmosphere. Additionally, these florals play a role in event enhancement, adding a festive atmosphere to town events and festivals.

# Flowers enrich the welcoming atmosphere of any space.

Whether in planter boxes, hanging planters, or under-window baskets, they offer a canvas for imaginative design and opportunities to enhance the pedestrian experience.

# Consider

**Colour Coordination**: Coordinate the floral arrangement with the colour schemes outlined above. Consider the colour of buildings, street furniture, and other urban elements.

**Low Maintenance**: Choose resilient plants that can thrive in the busy environment of a downtown area with minimal care requirements.