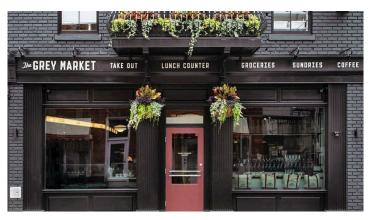

#### **FASCIA SIGNAGE STYLES**

# **Flat Panel Signs**:

Simple, flat signs directly mounted on the building's fascia.

# **Channel Letter Signs:**

3D letters or shapes mounted on the fascia.

#### **Wooden Signs:**

Rustic or traditional wooden signs which may be carved, painted, or stained.

# **Metal Signs**:

Aluminum, stainless steel, or other metals offer durability.