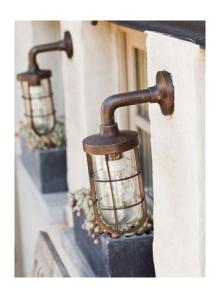

#### LIGHTING STYLE

Street lighting often creates a traditional and cozy ambience, enhancing the small-town charm. Utilizing classic wrought iron sconces, lampposts, and hanging fixtures can illuminate the street with a soft glow, contributing to the quaint and inviting atmosphere of the town.

# Embrace the opportunity to enhance with additional lighting.

The gentle glow of twinkle lights nestled in trees and the inviting warmth of bistro lights can transform an outdoor space.