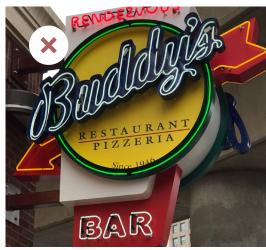

#### PERPENDICULAR SIGNAGE STYLES

# Consider

- Rustic Materials: Opt for wood, wrought iron, and/or galvanized metal.
- Appropriate Sizing: Choose sizes that are readable and proportionate to the surrounding environment.
- Legibility: Prioritize clear and legible typography.

# **Please Avoid**

- Clutter: Avoid clutter by limiting the number of signs and ensuring each serves a distinct purpose.
- Busy Branding: Avoid overly busy graphics or excessive logos.
- Highly Manufactured Materials: Avoid the use of plastics or vinyl.