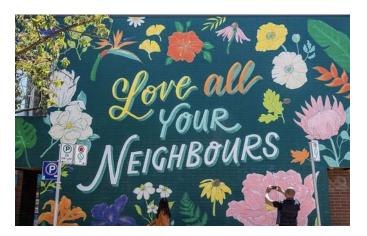

#### **PUBLIC ART**

Elevate the charm of Mildmay with a vibrant tapestry of art and design initiatives. Engage with local artists and the community to transform the urban landscape into an inviting canvas that reflects our culture, history, and creativity.

- Commission local artists for dynamic murals celebrating the community's culture, history, and natural surroundings.
- Encourage community
   participation through painting sessions for benches, planters, functional elements, bike racks, and garbage cans.
- Add artistic elements to crosswalks through colourful patterns or designs, contributing to both safety and aesthetics.