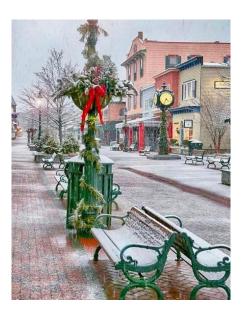

#### LIGHTING STYLE

Street lighting often creates a traditional and cozy ambience, enhancing the small-town charm. Utilizing classic wrought iron sconces, lampposts, and hanging fixtures can illuminate the street with a soft glow, contributing to the quaint and inviting atmosphere of the town.

# Embrace the opportunity to enhance with additional lighting.

The gentle glow of twinkle lights nestled in trees and the inviting warmth of bistro lights can transform an outdoor space.