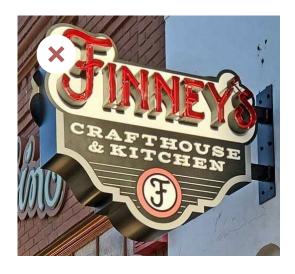

#### PERPENDICULAR SIGNAGE STYLES

# Consider

- Rustic Materials: Opt for wood, wrought iron, and/or galvanized metal.
- Appropriate Sizing: Choose sizes that are readable and proportionate to the surrounding environment.
- Legibility: Prioritize clear and legible typography.

# **Please Avoid**

- Clutter: Avoid clutter by limiting the number of signs and ensuring each serves a distinct purpose.
- Busy Branding: Avoid overly busy graphics or excessive logos.
- Highly Manufactured Materials: Avoid the use of plastics or vinyl.