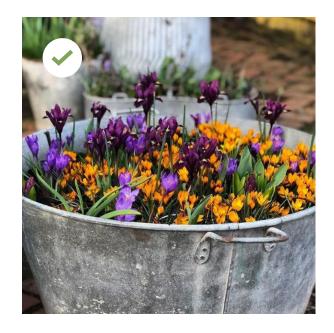

Floral colour suggestions can be found on Downtown Centre Floral Landscaping on page 18.

Seasonal florals in Mildmay's downtown are vital in enhancing the small town's charm, offering aesthetic appeal and contributing to its unique character with a changing identity throughout the seasons.

This connection to nature enhances walkability, fostering harmony in the urban environment and creating an inviting atmosphere. Additionally, these florals play a role in event enhancement, adding a festive atmosphere to town events and festivals.

# Flowers enrich the welcoming atmosphere of any space.

Whether in planter boxes, hanging planters, or under-window baskets, they offer a canvas for imaginative design and opportunities to enhance the pedestrian experience.

# Consider

**Colour Coordination**: Coordinate the floral arrangement with the colour schemes outlined above. Consider the colour of buildings, street furniture, and other urban elements.

**Low Maintenance**: Choose resilient plants that can thrive in the busy environment of a downtown area with minimal care requirements.