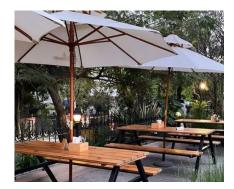

#### **PATIOS**

Relaxed and casual-chic outdoor spaces feature wooden furniture, including picnic-style tables and benches, alongside wrought iron or eclectic pieces that exude rustic charm with an antique touch. Enliven the atmosphere with vibrant greenery using potted plants, flower boxes, or hanging baskets adorned with colourful flowers. Incorporate soft and ambient lighting through lanterns and other carefully chosen decorative light fixtures to enhance the ambience.