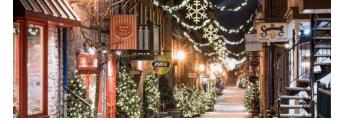

#### LIGHTING STYLE

Street lighting often creates a traditional and cozy ambience, enhancing the small-town charm. Utilizing classic wrought iron sconces, lampposts, and hanging fixtures can illuminate the street with a soft glow, contributing to the quaint and inviting atmosphere of the town.

# Embrace the opportunity to enhance with additional lighting.

The gentle glow of twinkle lights nestled in trees and the inviting warmth of bistro lights can transform an outdoor space.