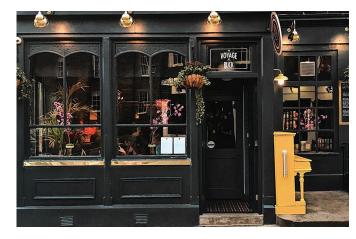

#### LIGHTING STYLE

Street lighting often creates a traditional and cozy ambience, enhancing the small-town charm. Utilizing classic wrought iron sconces, lampposts, and hanging fixtures can illuminate the street with a soft glow, contributing to the quaint and inviting atmosphere of the town.

# Embrace the opportunity to enhance with additional lighting.

The gentle glow of twinkle lights nestled in trees and the inviting warmth of bistro lights can transform an outdoor space.