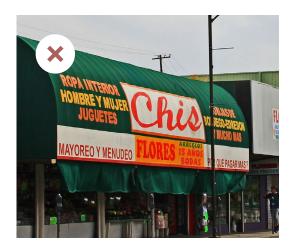

# **Please Avoid**

# **Backlit Signs**:

These signs are designed to be illuminated from behind.

# **Digital Signs**:

LED or electronic signs that can display dynamic content.

# **Vinyl Graphics**:

Adhesive vinyl graphics are applied directly to the fascia.

# **Awning Signs:**

Signs incorporated into or attached to awnings.