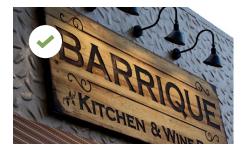

#### **FASCIA SIGNAGE STYLES**

# Consider

#### **Wooden Signs:**

Rustic or traditional wooden signs which may be carved, painted, or stained.