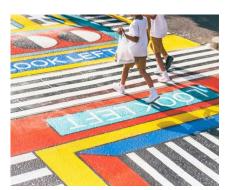

- Commission local artists for dynamic murals celebrating the community's culture, history, and natural surroundings.
- Encourage community
   participation through painting sessions for benches, planters, functional elements, bike racks, and garbage cans.
- Add artistic elements to crosswalks through colourful patterns or designs, contributing to both safety and aesthetics.