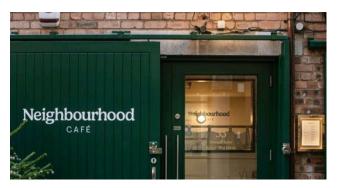

#### **FASCIA SIGNAGE STYLES**

# **Flat Panel Signs**:

Simple, flat signs directly mounted on the building's fascia.

# **Channel Letter Signs:**

3D letters or shapes mounted on the fascia.

#### **Wooden Signs:**

Rustic or traditional wooden signs which may be carved, painted, or stained.

# **Metal Signs**:

Aluminum, stainless steel, or other metals offer durability.