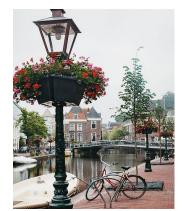

#### LIGHTING STYLE

Street lighting often creates a traditional and cozy ambience, enhancing the small-town charm. Utilizing classic wrought iron sconces, lampposts, and hanging fixtures can illuminate the street with a soft glow, contributing to the quaint and inviting atmosphere of the town.

# Embrace the opportunity to enhance with additional lighting.

The gentle glow of twinkle lights nestled in trees and the inviting warmth of bistro lights can transform an outdoor space.

# Flowers enrich the welcoming atmosphere of any space.

Whether in planter boxes, hanging planters, or under-window baskets, they offer a canvas for imaginative design and opportunities to enhance the pedestrian experience.