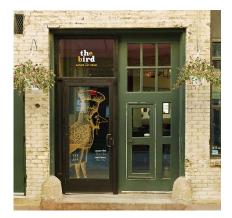

#### **FASCIA SIGNAGE STYLES**

# Consider

# **Flat Panel Signs**:

Simple, flat signs directly mounted on the building's fascia.

# **Channel Letter Signs:**

3D letters or shapes mounted on the fascia.

#### **Wooden Signs:**

Rustic or traditional wooden signs which may be carved, painted, or stained.

# **Metal Signs**:

Aluminum, stainless steel, or other metals offer durability.