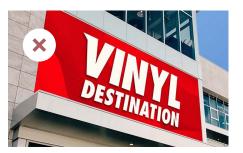

#### **FASCIA SIGNAGE STYLES**

# **Vinyl Graphics**:

Adhesive vinyl graphics are applied directly to the fascia.