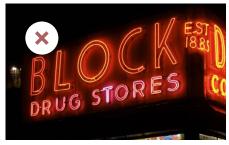

#### **FASCIA SIGNAGE STYLES**

# **Backlit Signs**:

These signs are designed to be illuminated from behind.

# **Digital Signs**:

LED or electronic signs that can display dynamic content.